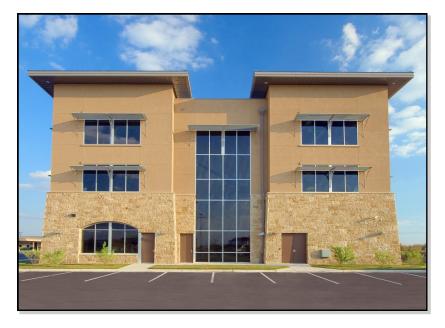

# VISTA OFFICE PLAZA

1340 Wonder World Dr., San Marcos, TX 78666

BUILT OUT MEDICAL/OFFICE SPACE - FOR LEASE

COME JOIN TENANTS SUCH AS

### PROPERTY HIGHLIGHTS

- 695 SF up to 5,068 SF Medical/Office Space For Lease
- 2nd Generation Medical and Office Space Available
- Directly Across from Central Texas
   Medical Center a 113-bed facility with
   600+ employees.
- Located in San Marcos, the Fastest
   Growing City in the Country Three Years in a Row!
- Great visibility on Wonder World Drive
- Easily accessible from I-35
- Abundant parking
- On Site Coffee Shop
- Great views from the Upper Floors
- Onsite Professional Management