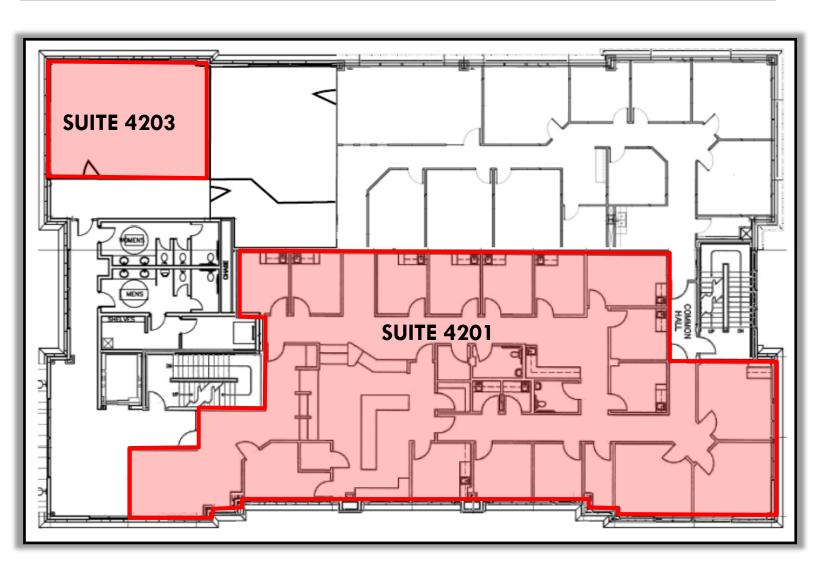

## Vista IV - Suite 201 - 5,068 SF Vista IV - Suite 203 - 695 SF

## **AVAILABILITY**

VISTA IV - SUITE 4203 - Approximately 695 SF Shell Space VISTA IV - SUITE 4201 - Approximately 5,068 SF Built Out Medical

Nick Tarantino, CCIM

(512) 302 - 4500 nick@tarantino.com **Chad Folts** 