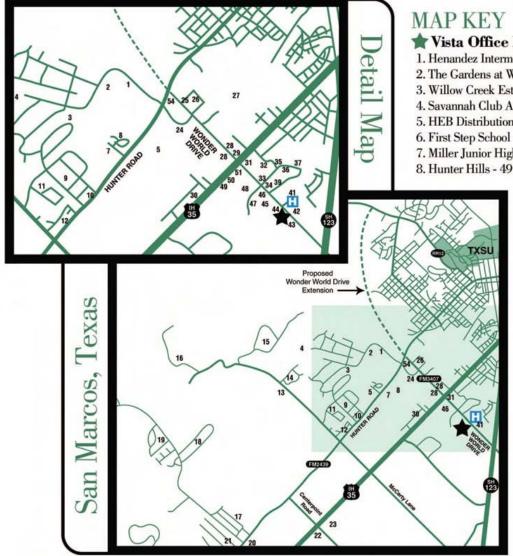

## **Area Developments**

#### ★ Vista Office Plaza

- 1. Henandez Intermediate School 1070 enrollment
- 2. The Gardens at Willow Creek 29 garden home units
- 3. Willow Creek Estates 500 lots
- 4. Savannah Club Apartments 144 units
- 5. HEB Distribution Center 260 employees
- First Step School Child care
- 7. Miller Junior High 468 enrollment
- 8. Hunter Hills 49 lots
  - 9. Laurel Estates 92 lots
  - 10. Sac N Pac
  - 11. Turkey Hollow 51 lots
  - 12. Quarry Springs 23 lots
  - 13. McCarty Ranch 24 lots
  - 14. McCarty Oaks 50 lots
  - 15. Siesta Verde 68 lots
  - 16. Estates of San Marcos 89 lots
  - 17. Deerwood Estates 114 lots
  - 18. Sleepy Hollow 107 lots
  - 19. Kingswood 82 lots
  - 20. Lil' Pee Wee's Child Care & Learning Center
  - 21. Hunter Ridge 55 lots
  - 22. Tanger Factory Outlet -600 employees
  - 23. Prime factory Outlet -1400 employees
  - 24. Stonebrook Apartments-200 units
  - 25. Frost bank branch
  - 26. Texas State Office of Human Services & Protective Services

- 27. Proposed Apartments 180-200 units
- 28. Wide-Lite Mfg. 140 employees
- 29. Sac N Pac
- 30. Thermon Manufacturing 284 employees
- 31. The Palazzo Apartments 152 units
- 32. Palazzo II Apartments 152 units
- 33. IBC Bank branch
- 34. Cedars of San Marcos 168 units
- 35. Graystone Apartments 64 units
- 36. Park Hill Apartments 168 units
- 37. The Wellington 80 units
- 38. San Marcos Surgery Center
- 39. Hays Nursing Center 120 beds
- 40. MedPark Professional center 15 Suites

- 41. Central Texas Medical Center 109 beds, 550 employees - clinic has fitness center and offices
- 42. Redwood Retirement Community 95 units
- 43. Asbury Place Apartments 64 units
- 44. Wonder World Medical Plaza 44,000 sq. ft.
- 45. Southwest Regional Cancer Center
- 46. Central Texas Eye Center
- 47. Starplex Theatres 12 screens
- 48. Lowes Home Center
- 49. Discount Tire Center
- 50. Jack-In-The-Box
- 51. Shell Oil
- 52. Proposed Apartments 200-300 units
- 53. Proposed Cottonwood Plaza 250,000 sq. ft. retail
- 54. The Village at Park South 25,895 sq. ft. retail

SOURCE: APPLIED GEOGRAPHIC SOLUTIONS