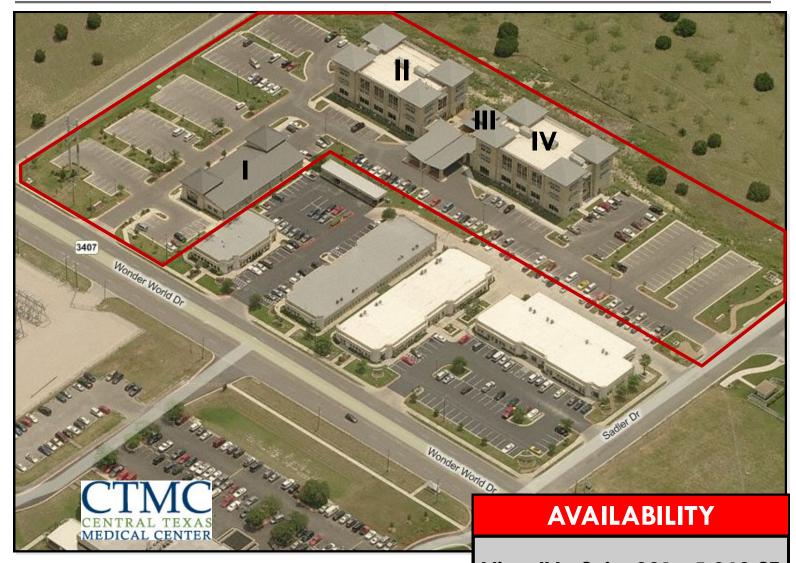

## Vista IV - Suite 201 - 5,068 SF Vista IV - Suite 203 - 695 SF

## **AVAILABILITY**

VISTA IV - SUITE 4203 - Approximately 695 SF Shell Space VISTA IV - SUITE 4201 - Approximately 5,068 SF Built Out Medical

Nick Tarantino, CCIM

(512) 302 - 4500 nick@tarantino.com **Chad Folts** 