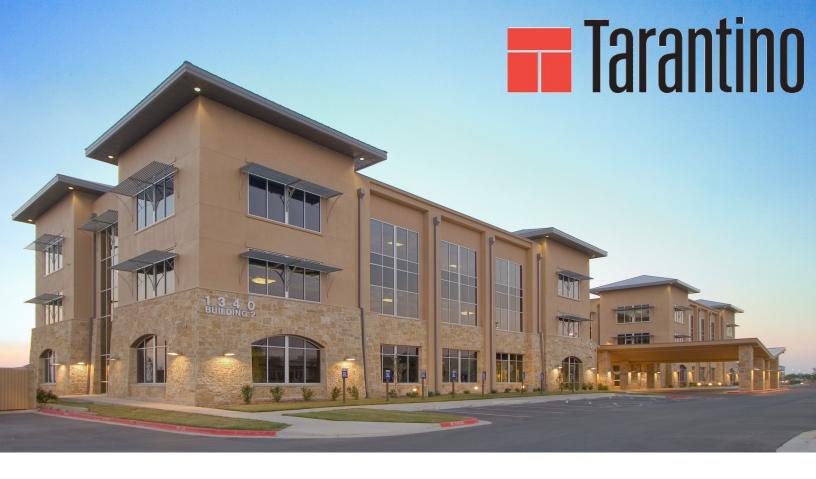

# VISTA OFFICE PLAZA

1340 Wonder World Dr., San Marcos, TX 78666

BUILT OUT MEDICAL/OFFICE SPACE - FOR LEASE

COME JOIN TENANTS SUCH AS

### PROPERTY HIGHLIGHTS

- 695 SF up to 5,068 SF Medical/Office Space For Lease
- 2nd Generation Medical and Office Space Available
- Directly Across from Central Texas
   Medical Center a 113-bed facility with
   600+ employees.
- Located in San Marcos, the Fastest
   Growing City in the Country Three Years in a Row!
- Great visibility on Wonder World Drive
- Easily accessible from I-35
- Abundant parking
- On Site Coffee Shop
- Great views from the Upper Floors
- Onsite Professional Management