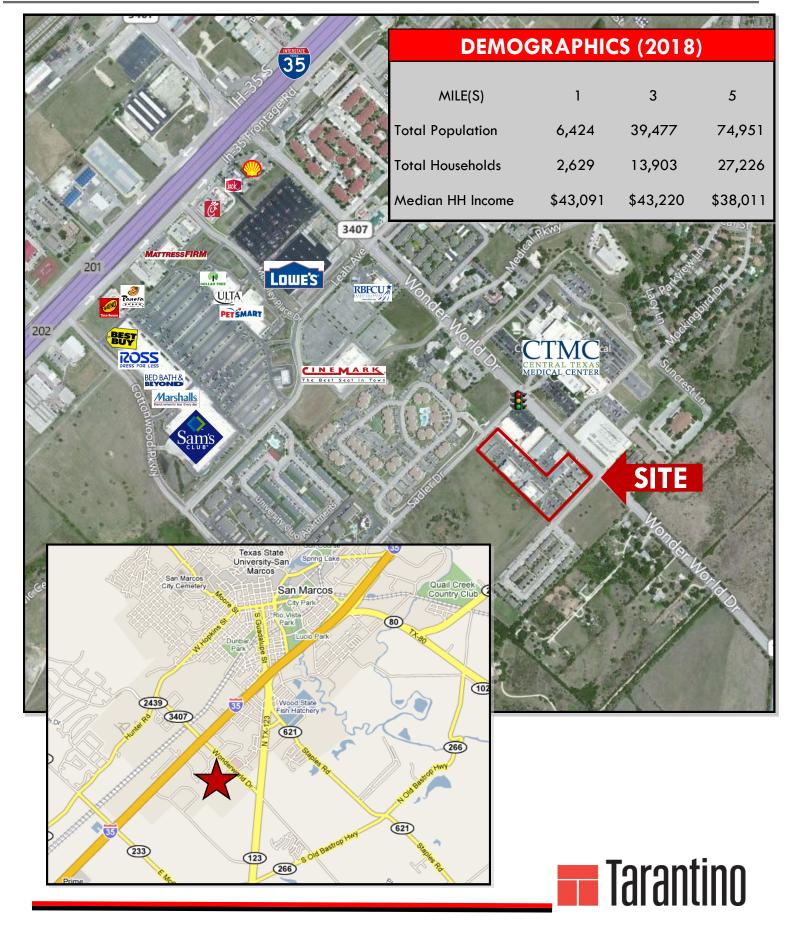

### PROPERTY HIGHLIGHTS

- 695 SF up to 5,068 SF Medical/Office Space For Lease
- 2nd Generation Medical and Office Space Available
- Directly Across from Central Texas
   Medical Center a 113-bed facility with
   600+ employees.
- Located in San Marcos, the Fastest
   Growing City in the Country Three Years in a Row!
- Great visibility on Wonder World Drive
- Easily accessible from I-35
- Abundant parking
- On Site Coffee Shop
- Great views from the Upper Floors
- Onsite Professional Management